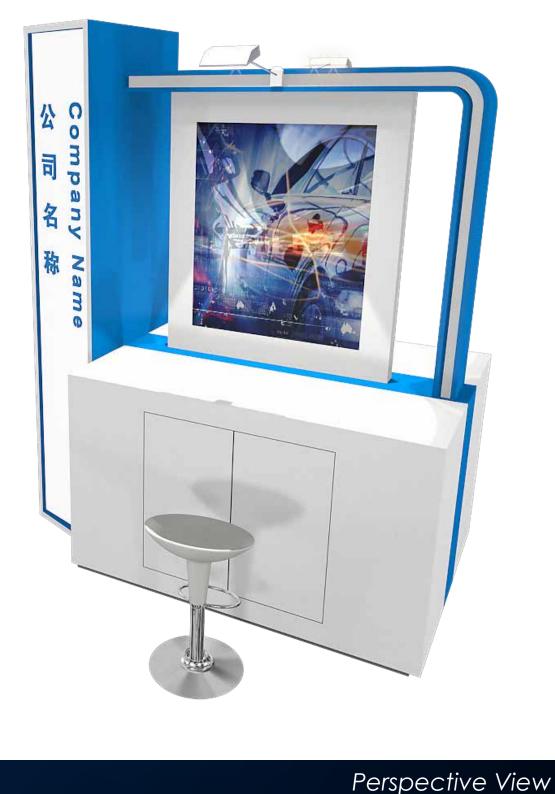

## Tomorrow's Service & Mobility (Booth) @ Automechanika Shanghai 2020 Size: 2060mm L x 1250mm D x 2500mm H

2 - 5 December 2020 • National Exhibition & Convention Center (Shanghai)

Milton Exhibits. reserves the right to the drawing which cannot be reproduced (whether in part or in whole) or modified (in part or in whole) without out prior written consent. This drawing is subject to our modification of the design and measurements to suit our construc-