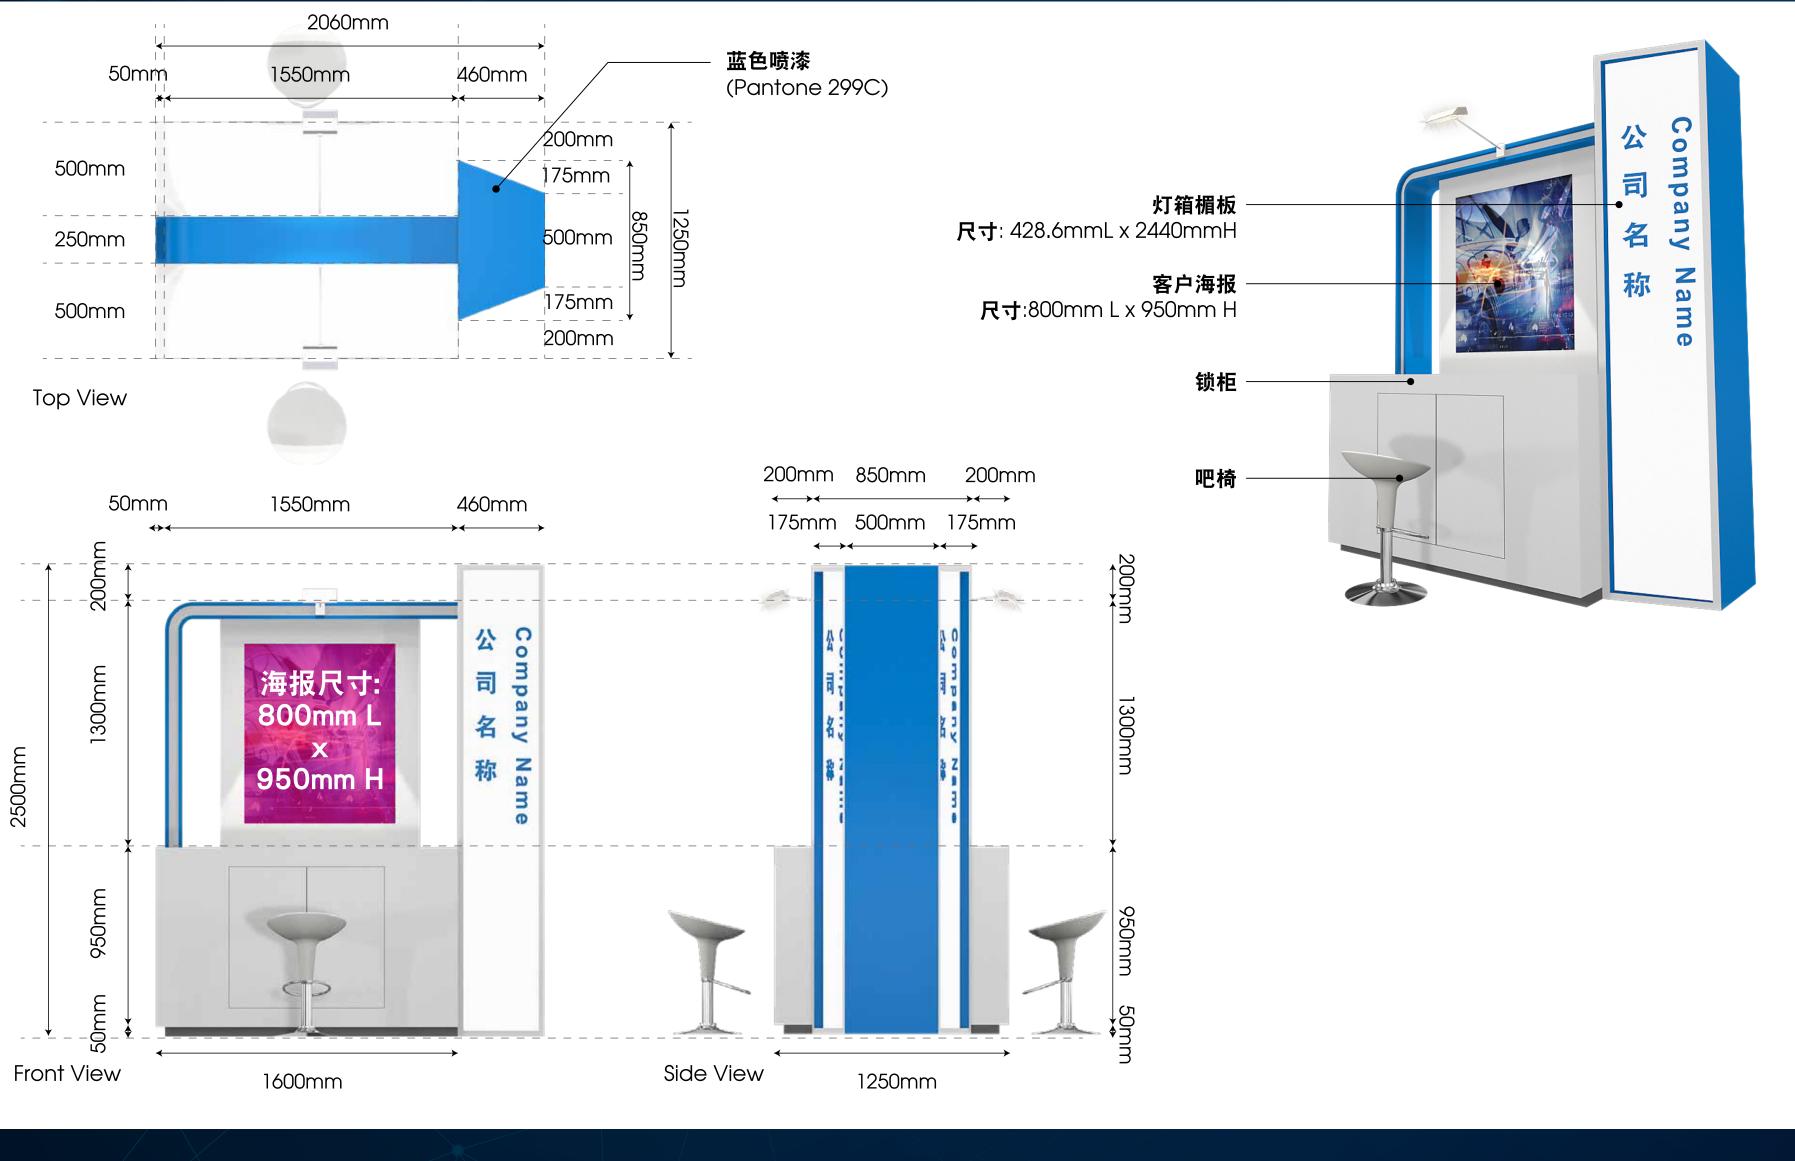

## Tomorrow's Service & Mobility (Booth) @ Automechanika Shanghai 2020 Size: 2060mm L x 1250mm D x 2500mm H

2 - 5 December 2020 • National Exhibition & Convention Center (Shanghai)

Milton Exhibits. reserves the right to the drawing which cannot be reproduced (whether in part or in whole) or modified (in part or in whole) without out prior written consent. This drawing is subject to our modification of the design and measurements to suit our construc-