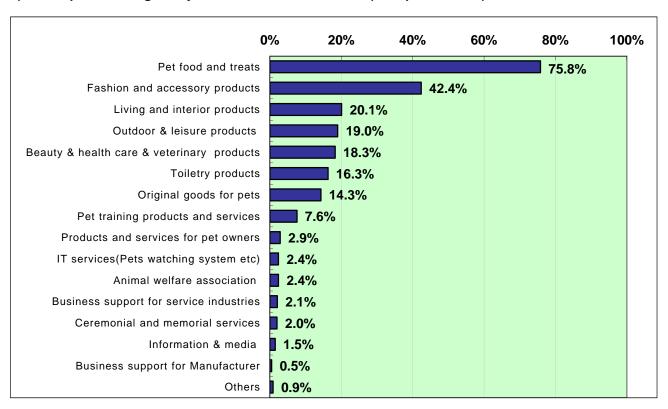

#### 5) Which product range are you interested in at the fair? (multiple answers)

#### 3) Which product range are you interested in at the fair? (multiple answers)