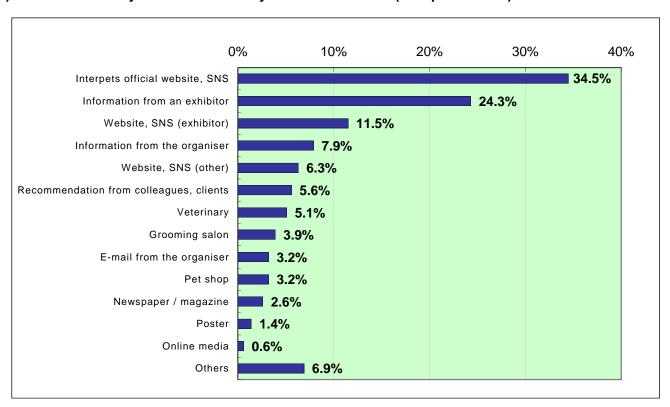

#### 3) How or where did you obtain ideas for your visit to the fair? (multiple answers)