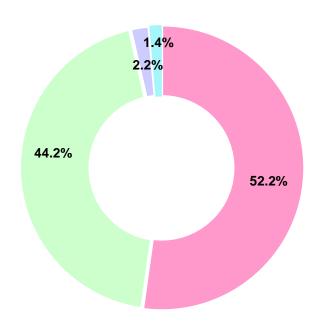

### 4) Will you participate in the next fair again?

| Will exhibit     | 52.2% |
|------------------|-------|
| Considering      | 44.2% |
| Will not exhibit | 2.2%  |
| N/A              | 1.4%  |