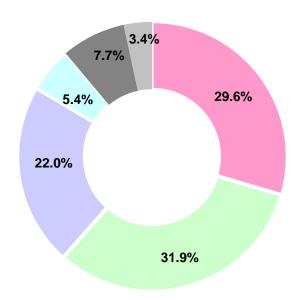

#### 4) What were the objectives of your participation in the fair?

| 1 | Conducting market research               |       |
|---|------------------------------------------|-------|
| 2 | Gathering information to make a purchase | 31.9% |
| 3 | Purchasing products                      | 22.0% |
| 4 | Participation in the seminars and events | 5.4%  |
| 5 | Others                                   | 7.7%  |
| 6 | N/A                                      | 3.4%  |