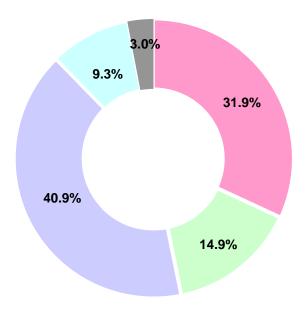

### 1) Your position

| 1 | Managing director, Board member, Owner | 31.9% |
|---|----------------------------------------|-------|
| 2 | Manager                                | 14.9% |
| 3 | Employee                               | 40.9% |
| 4 | Others                                 | 9.3%  |
| 5 | N/A                                    | 3.0%  |