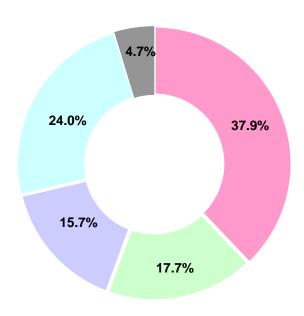

## 2) Your authority in purchasing decisions

| 1 | Have authority to purchase         | 37.9% |
|---|------------------------------------|-------|
| 2 | Have partial authority to purchase | 17.7% |
| 3 | Have influence in purchasing       | 15.7% |
| 4 | No authority to purchase           | 24.0% |
| 5 | N/A                                | 4.7%  |