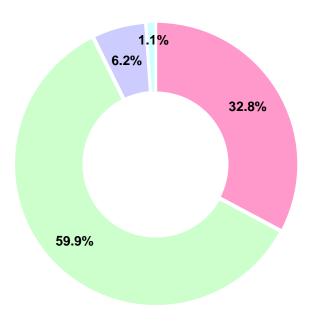

### 2) Number of the visitors

| Very satisfied | 32.8% |
|----------------|-------|
| Satisfied      | 59.9% |
| Dissatisfied   | 6.2%  |
| N/A            | 1.1%  |