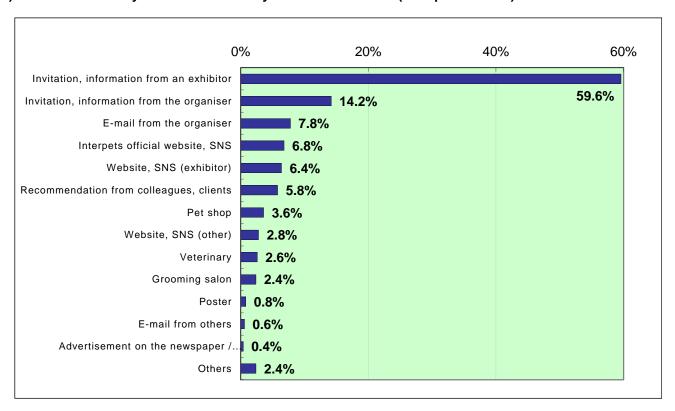

#### 3) How or where did you obtain ideas for your visit to the fair? (multiple answers)