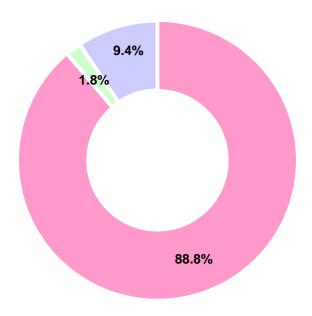

#### 6) Do you intend to visit the next Interpets?

| Will visit      | 88.8% |
|-----------------|-------|
| Will not visit  | 1.8%  |
| Not decided yet | 9.4%  |