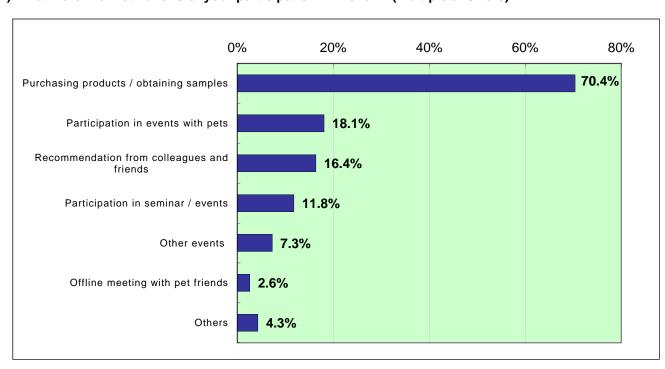

#### 1) How or where did you obtain ideas for your visit to the fair? (multiple answers)