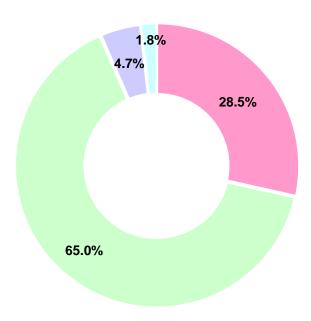

### 1) Overall impression of the fair

| Very satisfied | 28.5% |
|----------------|-------|
| Satisfied      | 65.0% |
| Dissatisfied   | 4.7%  |
| N/A            | 1.8%  |