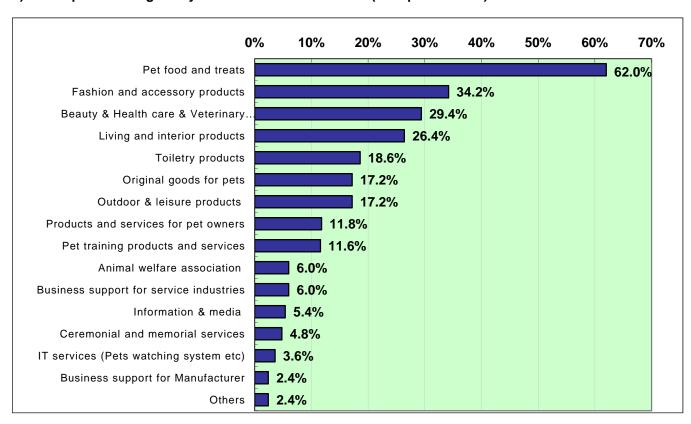

#### 5) Which product range are you interested in at the fair? (multiple answers)