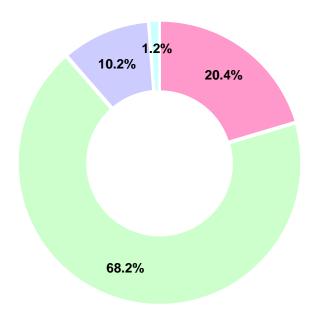

### 3) Quality of the visitors (your targeted business categories / job function)

| Very satisfied | 20.4% |
|----------------|-------|
| Satisfied      | 68.2% |
| Dissatisfied   | 10.2% |
| N/A            | 1.2%  |