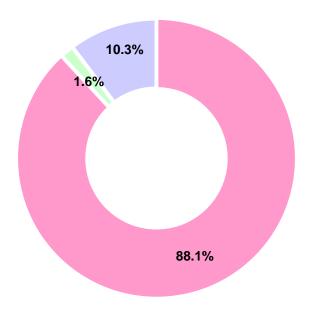

#### 4) Do you intend to visit the next Interpets?

| Will visit     | 88.1% |
|----------------|-------|
| Will not visit | 1.6%  |
| N/A            | 10.3% |