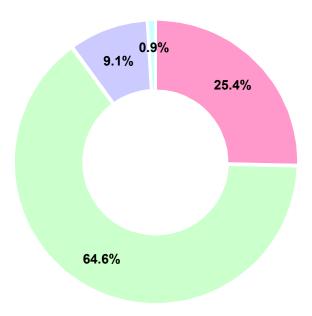

### 3) Quality of the visitors (your targeted business categories / job function)

| Very satisfied | 25.4% |
|----------------|-------|
| Satisfied      | 64.6% |
| Dissatisfied   | 9.1%  |
| N/A            | 0.9%  |