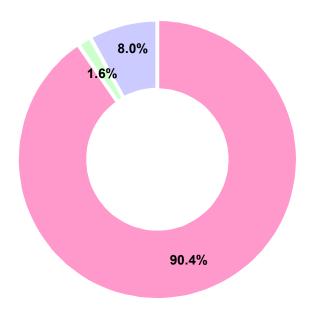

#### 6) Do you intend to visit the next Interpets?

| Will visit      | 90.4% |
|-----------------|-------|
| Will not visit  | 1.6%  |
| Not decided yet | 8.0%  |