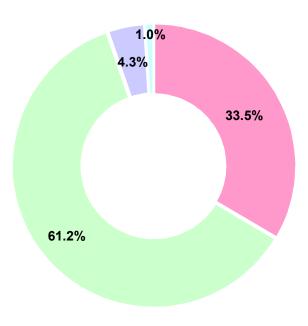

### 1) Overall impression of the fair

| Very satisfied | 33.5% |
|----------------|-------|
| Satisfied      | 61.2% |
| Dissatisfied   | 4.3%  |
| N/A            | 1.0%  |