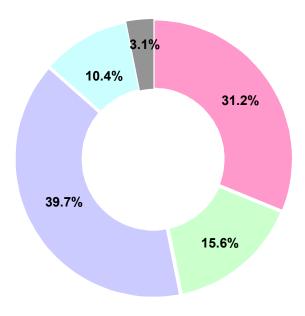

### 1) Your position

| 1 | Managing director, Board member, Owner | 31.2% |
|---|----------------------------------------|-------|
| 2 | Manager                                | 15.6% |
| 3 | Employee                               | 39.7% |
| 4 | Others                                 | 10.4% |
| 5 | N/A                                    | 3.1%  |