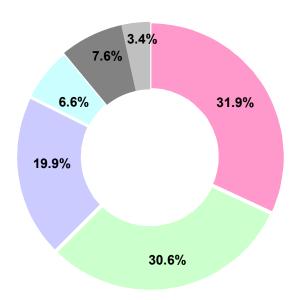

#### 4) What were the objectives of your participation in the fair?

| 1 | Conducting market research               | 31.9% |
|---|------------------------------------------|-------|
| 2 | Gathering information to make a purchase | 30.6% |
| 3 | Purchasing products                      | 19.9% |
| 4 | Participation in the seminars and events | 6.6%  |
| 5 | Others                                   | 7.6%  |
| 6 | N/A                                      | 3.4%  |