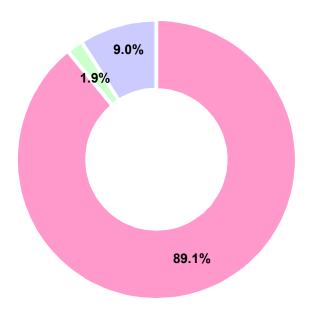

#### 4) Do you intend to visit the next Interpets?

| Will visit      | 89.1% |
|-----------------|-------|
| Will not visit  | 1.9%  |
| Not decided yet | 9.0%  |