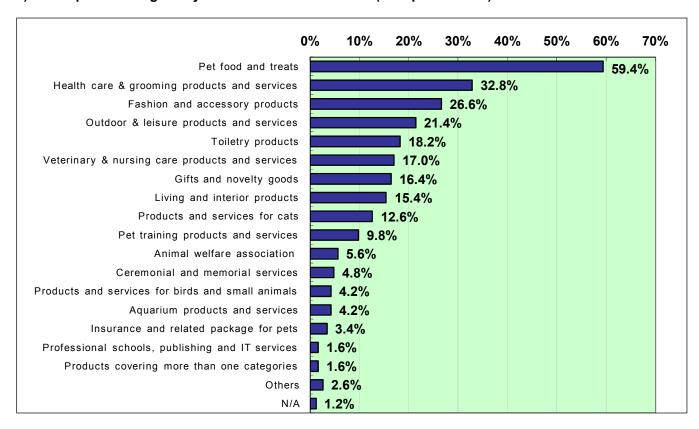

#### 5) Which product range are you interested in at the fair? (multiple answers)