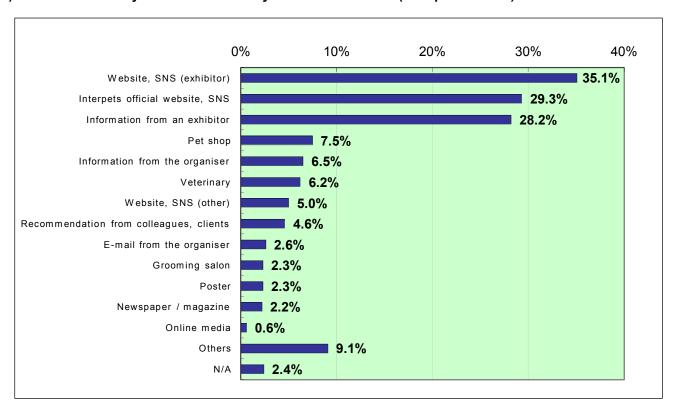

#### 3) How or where did you obtain ideas for your visit to the fair? (multiple answers)