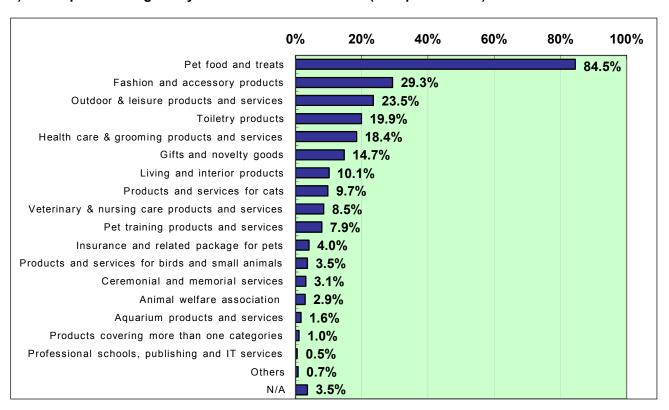

#### 3) Which product range are you interested in at the fair? (multiple answers)