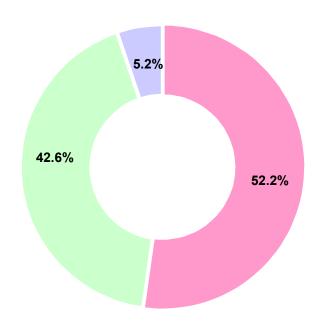

### 4) Will you participate in the next fair again?

| Will exhibit     | 52.2% |
|------------------|-------|
| Considering      | 42.6% |
| Will not exhibit | 5.2%  |
| N/A              | 0.0%  |