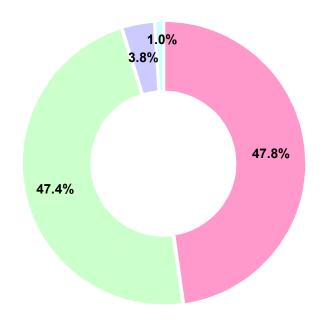

### 2) Number of the visitors

| Very satisfied | 47.8% |
|----------------|-------|
| Satisfied      | 47.4% |
| Dissatisfied   | 3.8%  |
| N/A            | 1.0%  |