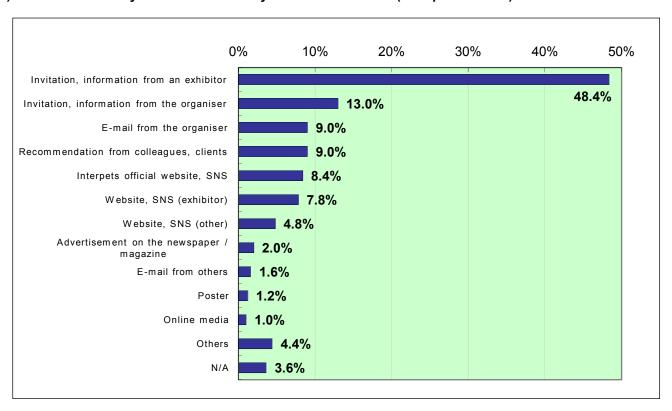

#### 3) How or where did you obtain ideas for your visit to the fair? (multiple answers)