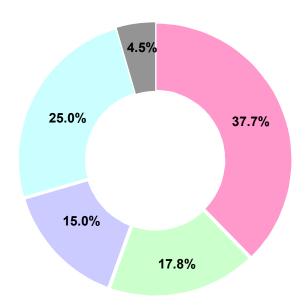

## 2) Your authority in purchasing decisions

| 1 | Have authority to purchase         | 37.7% |
|---|------------------------------------|-------|
| 2 | Have partial authority to purchase | 17.8% |
| 3 | Have influence in purchasing       | 15.0% |
| 4 | No authority to purchase           | 25.0% |
| 5 | N/A                                | 4.5%  |