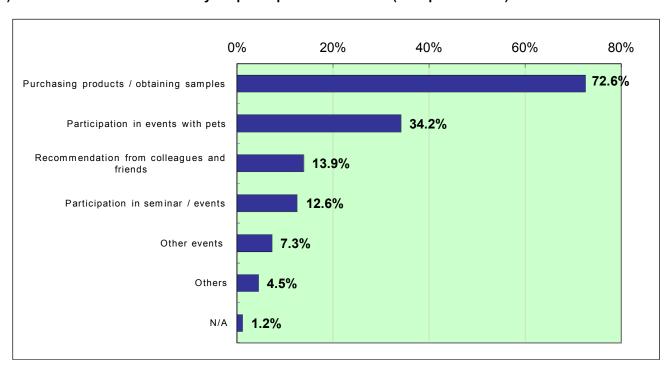

#### 2) What were the motivations of your participation in the fair? (multiple answers)