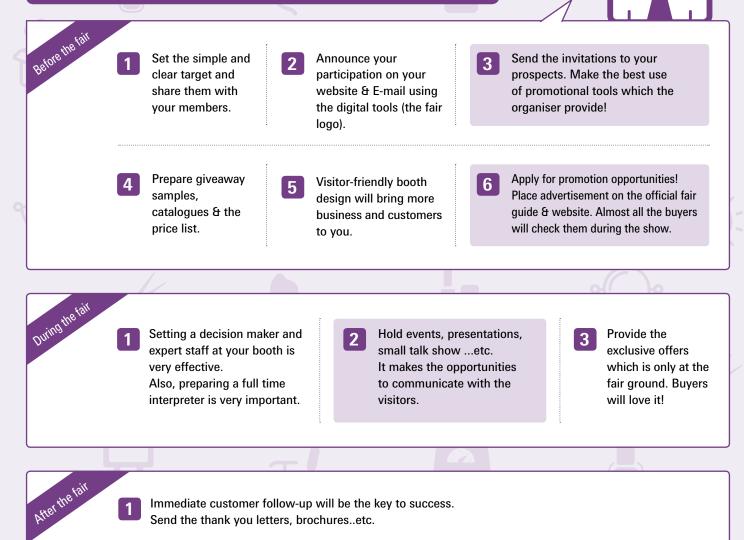

# <section-header> Benefit of exhibiting a large number of prospects of the unique feature of trade fair is collecting a large number of prospects form all over the world, in the one place, over a short time. This allows you to conduct your business and marketing activities intensively and effectively!

## **Successful preparation in trade fairs**

Package discount available

To encourage your effective multi-angled promotional approach to targeting visitors, we offer **10% discount** for multiple orders of promotional tools. You can select 2 items or more from the tools marked as **Package discount available**. Let's promote your exhibit in the most effective way!