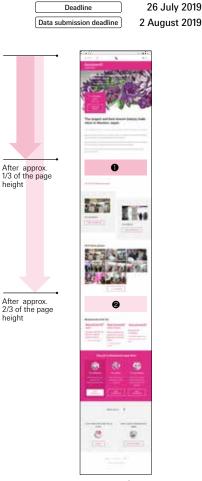

### **2** Banner on the official fair website **RENEWAL**

Before & after & during the fair Package discount available

Don't miss this opportunity to promote your participation to your potential customers by using the banner ads.

| Type of banner | Placement of banner                     | Size          | Price (tax excluded) |
|----------------|-----------------------------------------|---------------|----------------------|
| First          | After approx. 1/3 of the page<br>height | W1,140 × H285 | JPY 200,000          |
| Second         | After approx. 2/3 of the page<br>height | W1,140 × H380 | JPY 250,000          |

\*Digital banner runtime: start 4 weeks before the show and end 4 weeks after the show.

\*Your banners can also be viewed on mobile devices.

\*Our algorithms ensure that your banner is displayed **before, during and after the trade fair** depending on the campaign period, no matter how many ad impressions you book.