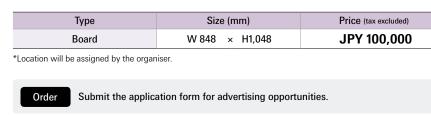

### **5** On-site advertisement board

During the fair Package discount available

Improve your presence and lead more visitors to your booths! Visually approach to a number of your potential customers and get immediate promotional effect onsite.