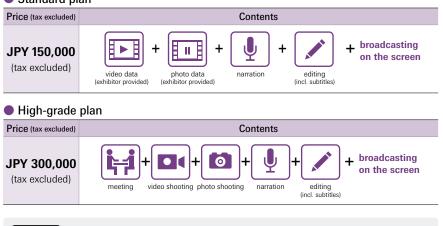

# 4 Commercial video on the Esthetic / Hair & Nail stage screen

Don't miss this wonderful opportunity! Promote your brand, booth and products using this effective platform. Our seminar program Esthetic / Hair & Nail stage consistently gathers many visitors and is one of the most popular events during the fair. Take advantage of this integrated promotion scheme!

\*Broadcasting before main stage seminars: 30 second video for 3 days = 9 - 10 times on average
\*The price includes: commercial broadcasting fee and the production fee.
\*This service is only available for <u>the first 6 applicants.</u>
\*Copyright of the video belongs to the applicant.