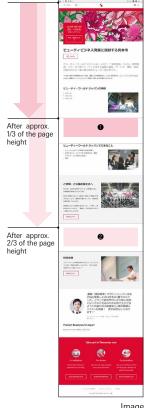

#### Banner on the official fair website **RENEWAL**

Before & after & during the fair Package discount available

Don't miss this opportunity to promote your participation to your potential customers by using the banner ads.

| Type of banner | Placement of banner                                  | Size          | Price (tax excluded) |
|----------------|------------------------------------------------------|---------------|----------------------|
| • First        | After approx. 1/3 of the page height                 | W1,140 × H285 | JPY 550,000          |
| Second         | <b>⊘</b> Second After approx. 2/3 of the page height |               | JPY 600,000          |