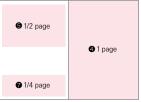

| Format                                              | Size (mm)   | Price (tax excluded) |
|-----------------------------------------------------|-------------|----------------------|
| Back cover                                          | W148 × H210 | JPY 1,200,000        |
| 2 Inside back cover                                 | W148 × H210 | JPY 1,000,000        |
| 3 2 page                                            | W296 × H210 | JPY 1,100,000        |
| <b>4</b> 1 page                                     | W148 × H210 | JPY 600,000          |
| <b>⑤</b> 1/2 page (landscape)                       | W135 × H95  | JPY 400,000          |
| <b>⑥</b> 1/2 page (landscape) editional advertising | W135 × H95  | JPY 350,000          |
| 7 1/4 page (landscape)                              | W135 × H45  | JPY 200,000          |