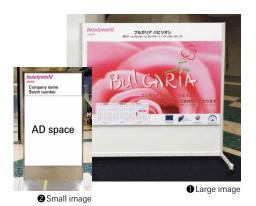

#### 5 On-site advertisement board

During the fair Package discount available

Improve your presence and lead more visitors to your booths! Visually approach to a number of your potential customers and get immediate promotional effect onsite.

| タイプ            | サイズ (mm)      | 料金(消費稅別)    |  |  |
|----------------|---------------|-------------|--|--|
| Large          | W1800 x H1120 | JPY 150,000 |  |  |
| <b>⊘</b> Small | W900 x H1120  | JPY 100,000 |  |  |

<sup>\*</sup>Location will be assigned by the organiser.

Submit the application form for advertising opportunities.

5 April 2019 12 April 2019